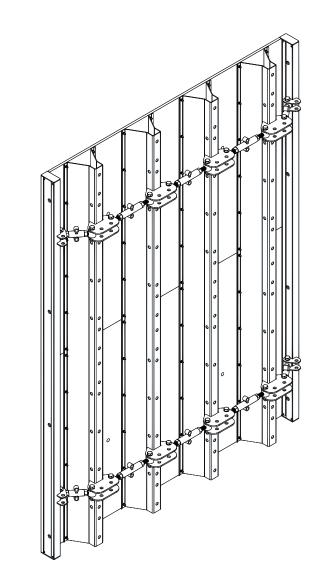

## Connection Clamps (vertical/horizontal)

Cod. 19030 Fixed Clamp

Cod. 19080 Adjustable clamp (max 7cm)
Cod. 19061 Adjustable clamp (max 20cm)

#### Profile thickness

Height= 120mm Width= 60mm

#### **External steel profile**

S 355-MC (high yeld strenght steel for cold forming according to EN10149-92).

#### Tie rods

DW15 and DW20 - n.4 tie rods