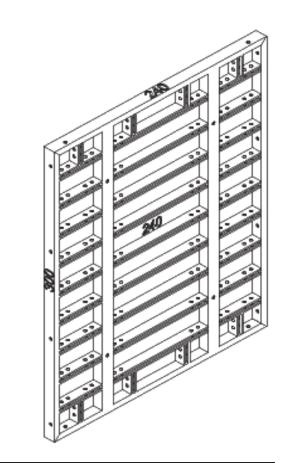

#### **N** Panels size

#### **Standard Panels**

Width (cm): 240/120/100/75/60/50/40/30/20

Height (cm): 330\*/300/270\*/150/75